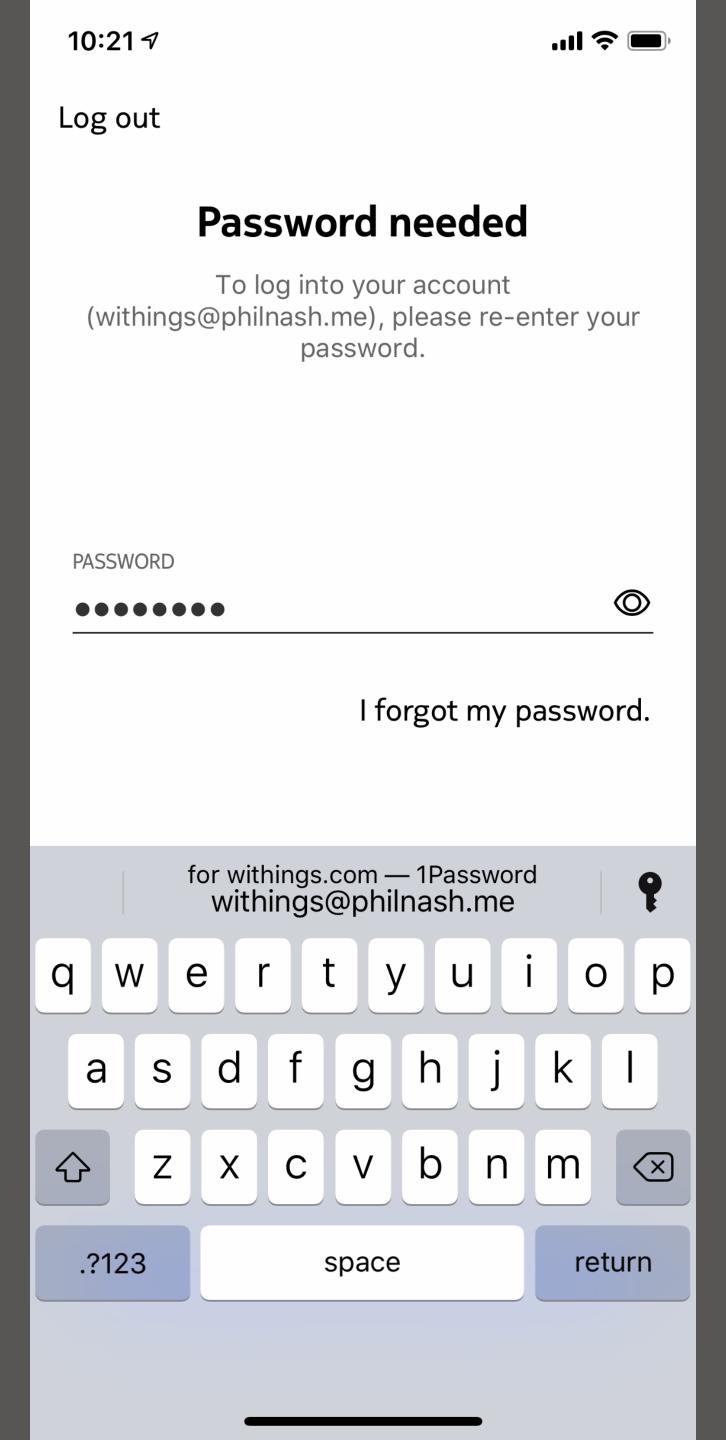

## Health Mate - iOS App - I cannot login to my account. What should I do?

I forgot my password

Make sure that you have entered a full email address. For example, *username@gmail.com* instead of *username@gnail.com*.

If there is a typo in your email address, you won't receive the reactivation link email allowing you to reset your password.

I know my password, but my email address is unrecognized

Make sure that:

• You have entered a full email address with no typos. For example, username@gmail.com instead of username@gmail.co Your password is entered correctly