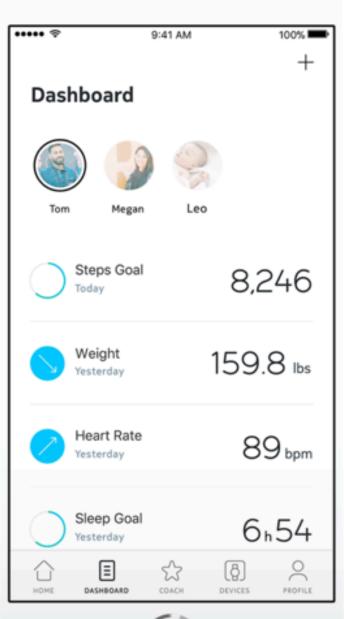

n your request. Our Support agents cannot access the video feed of your Smart Baby Monitor and/or Home.





## Send us an email



I have tried about 5 or 6 times - to no avail.

The same credentials log me in on the website.

What can I do?

Thanks,

You can find the MAC address
of the product:
From the app by going in 'My
devices' and selecting your
product. The MAC address is
referred to as 'Serial Number'.
Below or on the side of the box.

of responding to your support request, some of unicated to our trained teams until the problem comply strictly with our Privacy policy. If you do uest. Our Support agents cannot access the or and/or Home.

Serial number



 $\overline{\phantom{a}}$ 

M2068212

iOS

iOS 12.1.2

iPhone XS

+ Add file or drop files here



## Send us an email

















#### **Health Mate**

Follow | 1

Show all 
Sort by newest post

Didn't find what you were looking for?

+ New post





Search

#### **Health Mate**

Follow | 1

Sort by newest post 🗸 Show all 🗸

0

Reminders in HealthMate



0 votes



O comments

**Export To Strava** 



0 votes



O comments

# Error-handling Matters!