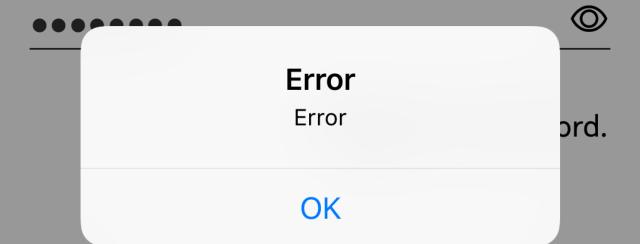

## Health Mate - iOS App - I cannot login to my account. What should I do?

I forgot my password

Make sure that you have entered a full email address. For example, *username@gmail.com* instead of *username@gnail.com*.

If there is a typo in your email address, you won't receive the reactivation link email allowing you to reset your password.

I know my password, but my email address is unrecognized

Make sure that:

• You have entered a full email address with no typos. For example, username@gmail.com instead of username@gmail.co Your password is entered correctly